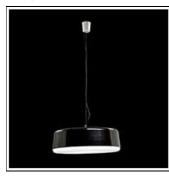

## GRETA PENDANT SNOW 11073139

FLOS

• Outdoor/indoor floor lamp. Outdoor/indoor pendant fitting • Pendant lamp configuration: white sandblasted polyethylene emitting unit with turned and painted aluminium cover, turned aluminium painted canopy. Adjustable suspension wire (standard 3m)

Mounting mode

Pendant

Shape and measurements

Height: 6.30 in Diameter: 26.18 in

Adjustability

Height adjustable

Electric

System power: 69 W Appliance Class: I