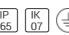

# Product data sheet

MAXIFRANCO 9728413

**FLOS** 







Outdoor luminaire for installation on wall or on pole. Configuration: die-cast aluminium structure. EN AB-47100 (low copper content) Double layer coating for high resistance to corrosion: The low copper Aluminium alloy is painted with a double coat using powders which are complaint with QUALICOAT standards: a first layer of epoxy powder (with excellent chemical and mechanical resistance) and a second finishing layer of polyester powder (resistant to UV rays and atmospheric agents). The entire painting process of the aluminium fitting starts from components which have been sand-blasted in advance to make the surface more porous and increase the adherence of the paint. Ares effects alkaline and acid washing to clean the surfaces completely, then rinses with demineralised water to remove an