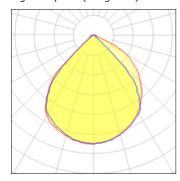

### Light output 1 (integrated)

| Lamp type          | LED     | CCT         | 4000 K |
|--------------------|---------|-------------|--------|
| Nominal lamp power | 52 W    | CRI         | 80     |
| Total flux         | 3695 lm | LOR         | 100%   |
| Luminous efficacy  | 71 lm/W | Total power | 52 W   |