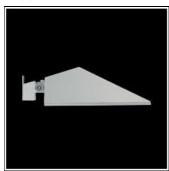

# Product data sheet

MAXIFRANCO 9728413

**FLOS** 

Outdoor luminaire for installation on wall or on pole. Configuration: die-cast aluminium structure. EN AB-47100 (low copper content) Double layer coating for high resistance to corrosion: The low copper Aluminium alloy is painted with a double coat using powders which are complaint with QUALICOAT standards: a first layer of epoxy powder (with excellent chemical and mechanical resistance) and a second finishing layer of polyester powder (resistant to UV rays and atmospheric agents). The entire painting process of the aluminium fitting starts from components which have been sand-blasted in advance to make the surface more porous and increase the adherence of the paint. Ares effects alkaline and acid washing to clean the surfaces completely, then rinses with demineralised water to remove any residue particles, subsequently a chemical conversion treatment is done to protect against rusting. Pure aluminium optics, tempered extra-clear glass diffuser, silicone gaskets. The luminaire is equipped with a graduated stainless steel fixing plate allowing a precise installation on the wall.

## Mounting mode

Wall mounted

#### Shape and measurements

Length: 11.42 in Width: 5.91 in Height: 15.75 in

## Adjustability

Tiltable