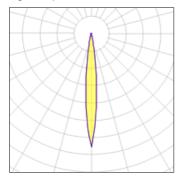

| 3000 K |  |  |  |
|--------|--|--|--|
| 80     |  |  |  |

LOR

Total flux

Total power

Mounting mode

Ceiling recessed

Shape and measurements

Height: 2.60 in Diameter: 2.56 in