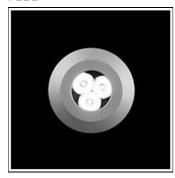

## Product data sheet

SIGMA LED 518016

FLOS

• Recessed light for outdoor installation on wall, ceiling or ground. • Configuration: turned aluminium body (EN AW 6060) with 15 micron anodizing for high resistance to corrosion. Caps and flat frame in 316L stainless steel.

## Light output 1

| 1 x LED            |         |
|--------------------|---------|
| Nominal lamp power | 3.6 W   |
| Lamp flux          | 236 lm  |
| Luminous efficacy  | 47 lm/W |
| CCT                | 3000 K  |
| CRI                | 80      |