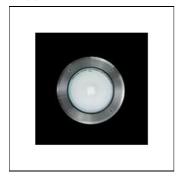

## Product data sheet

IDRA 250157

FLOS

Recessed luminaire for outdoor installation in the ground. Configuration: 316 deep-drawn stainless steel structure with milled AISI 316L stainless steel finish frame. Sandblasted glass, moulded silicone gasket. The stainless steel structure allows installation on extreme conditions (sea or road salt).

Mounting mode

Floor recessed

Shape and measurements

Height: 7.28 in Diameter: 7.87 in

Adjustability

Fixed

Electric

System power: 100 W Appliance Class: I