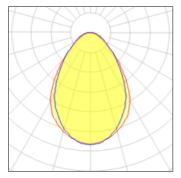

## Light output 1

## 2 x Fluorescent lamp tubular T8

| Nominal lamp power | 32 W    | Socket      | Gx24Q-3 |
|--------------------|---------|-------------|---------|
| Lamp flux          | 2400 lm | LOR         | 36%     |
| Luminous efficacy  | 27 lm/W | Total flux  | 1733 lm |
| CCT                | 3000 K  | Total power | 64 W    |
| CRI                | 84      |             |         |
|                    |         |             |         |