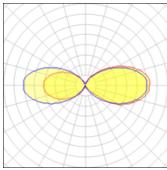

### 1 x Compact fluorescent lamp

| i n oompaot naoi oooonti. | amp     |             |         |
|---------------------------|---------|-------------|---------|
| Nominal lamp power        | 26 W    | Socket      | Gx24Q-3 |
| Lamp flux                 | 1800 lm | LOR         | 39%     |
| Luminous efficacy         | 27 lm/W | ULOR        | 20%     |
| CCT                       | 3000 K  | Total flux  | 709 lm  |
| CRI                       | 84      | Total power | 26 W    |
|                           |         |             |         |