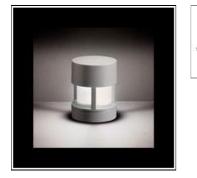

# Product data sheet

SILVIA 859800 FLOS

• Outdoor luminaire for installation on wall, ceiling and floor. The version "on post" is only for installation on floor. • Configuration: die-cast aluminium structure EN AB-47100 alloy (low copper content), extruded aluminium pole (version "on post"), borosilicate transparent or sandblasted glass, moulded silicone gaskets. Double layer coating for high resistance to corrosion: The aluminium components are painted with a double coat using powders which are complaint with QUALICOAT standards: a first layer of epoxy powder (with excellent chemical and mechanical resistance) and a second finishing layer of polyester powder (resistant to UV rays and atmospheric agents). The entire painting process of the aluminium fitting starts from components which have been sand-blasted in advance to make the surface more porous and increase the adherence of the paint. Ares effects alkaline and acid washing to clean the surfaces completely, then rinses with demineralised water to remove any residue particles, subsequently a chemical conversion treatment is done to protect against rusting.

| Mounting mode          | Electric           |  |
|------------------------|--------------------|--|
| Standing / Bollard     | System power: 26 W |  |
| Shape and measurements | Appliance Class: I |  |
| Height: 9.65 in        | Protection         |  |

Diameter: 7.09 in