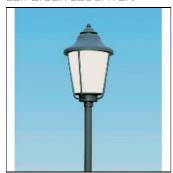

## Product data sheet

VOLKMAR I (2-ARMED) 9.870.0236.08

LEIPZIGER LEUCHTEN

For medium light requirements, mounting heights from 3.00 - 4.00 m. - Excellent uniform illumination, optimal glare protection - Luminaire body made of aluminium/galvanized steel sheet - Impact-resistant opal polyethylene attachment, UV-stabilized - Steel tubing galvanized and painted - Adapter jack connection -Available in any RAL or DB colour without surcharge -Order pole for single-bracket luminaire, dia. 60 mm, separately -Order pole for multi-bracket luminaire, dia. 76 mm, separately Voltage: 230V 50Hz Protected to: IP 55 Protection class: I/II Made to DIN VDE 0711 Luminaires generally compensated

Mounting mode

Pole top mounted

Shape and measurements

Height: 28.35 in Diameter: 16.14 in Electric

System power: 178 W

Protection

IP: 55