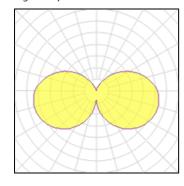

## Light output 1

| 70 W    | LOR                          | 73%                                                |
|---------|------------------------------|----------------------------------------------------|
| 7200 lm | ULOR                         | 28%                                                |
| 59 lm/W | Total flux                   | 5235 lm                                            |
| 3000 K  | Total power                  | 89 W                                               |
| 90      |                              |                                                    |
|         | 7200 lm<br>59 lm/W<br>3000 K | 7200 lm ULOR 59 lm/W Total flux 3000 K Total power |

## Light output 2

| 1 x Metal halide lamp |         |             |         |
|-----------------------|---------|-------------|---------|
| Nominal lamp power    | 70 W    | LOR         | 73%     |
| Lamp flux             | 7200 lm | ULOR        | 28%     |
| Luminous efficacy     | 59 lm/W | Total flux  | 5235 lm |
| CCT                   | 3000 K  | Total power | 89 W    |
| CRI                   | 90      |             |         |