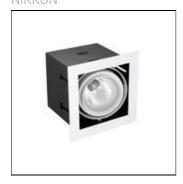

## Product data sheet

S17106 + S17118 M0150 MA SPOT HEAD SERIES NIKKON

NIKKON MA SPOT HEAD SERIES S17106 + S17118 c/w Ceramic MH 150W Tube Lamp

CRI

| Socket      | E27     |
|-------------|---------|
| LOR         | 45%     |
| Total flux  | 5708 lm |
| Total power | 163.6 W |

Mounting mode

Ceiling recessed

Shape and measurements

Length: 3.94 in Width: 3.94 in Height: 3.94 in