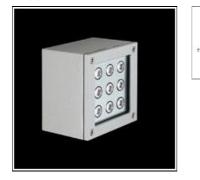

# Product data sheet

PAOLINA LED 8910957 FLOS

• Outdoor luminaire for installation on wall or on ceiling. • Configuration: die-cast aluminium structure. EN AB-47100 alloy (low copper content). • Double layer coating for high resistance to corrosion: The low copper Aluminium alloy is painted with a double coat using powders which are complaint with QUALICOAT standards: a first layer of epoxy powder (with excellent chemical and mechanical resistance) and a second finishing layer of polyester powder (resistant to UV rays and atmospheric agents). The entire painting process of the aluminium fitting starts from components which have been sand-blasted in advance to make the surface more porous and increase the adherence of the paint. Ares effects alkaline and acid washing to clean the surfaces completely, then rinses with demineralised water to remove any residue particles, subsequently a chemical conversion treatment is done to protect against rusting. • Tempered sandblasted glass, pure aluminium optics, silicone gasket. • Glass fixed to the aluminium body through a robotic gluing system.

#### Mounting mode

Ceiling mounted

#### Shape and measurements

Length: 5.91 in Width: 5.91 in Height: 3.94 in