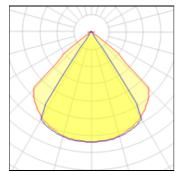

## Light output 1 (integrated)

Lamp type Nominal lamp power Total flux Luminous efficacy

| LED     |
|---------|
| 5 W     |
| 121 lm  |
| 24 lm/W |

CCT

CRI

LOR

6000 K 100% Total power

70