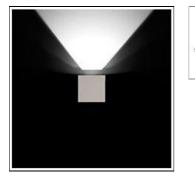

## Light output 1 (integrated)

Lamp type Nominal lamp power Total flux Luminous efficacy

| LED     |
|---------|
| 5 W     |
| 121 lm  |
| 24 lm/W |

CCT

CRI

LOR

6000 K 100% Total power

70