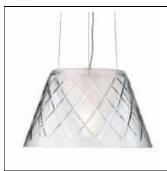

## Product data sheet

ROMEO LOUIS II S1 F6440000

FLOS

Suspension lamp providing diffused ligh-ting. Blown crystal outer diffuser, hand ground and acid polished; transparent glass internal diffuser, acid-etched out-side and sandblasted inside. Pressed clear glass shade. Injection-molded transparent polycarbo-nate diffuser support. Injection-molded white ABS rose, pressed and galvanized steel ceiling fitting. Steel suspension cable, length 4000. Net weight 3,9 kg.

Mounting mode

Pendant

Shape and measurements

Length: 13.39 in Width: 13.39 in Height: 8.23 in

Adjustability

Fixed

Electric

System power: 150 W