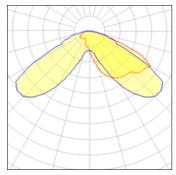

## Light output 1 (integrated)

Lamp type Nominal lamp power Total flux Luminous efficacy

| LED     |  |
|---------|--|
| 23 W    |  |
| 1202 lm |  |
| 52 lm/W |  |
|         |  |

| 6000 K |
|--------|
| 70     |
| 100%   |
| 23 W   |
|        |