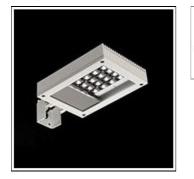

# Product data sheet

PERSE016 LED 525071 FLOS

• Outdoor luminaire for installation on wall or on pole. • Configuration: die-cast aluminium structure. EN AB-47100 alloy (low copper content) • Double layer coating for high resistance to corrosion: The low copper Aluminium alloy is painted with a double coat using powders which are complaint with QUALICOAT standards: a first layer of epoxy powder (with excellent chemical and mechanical resistance) and a second finishing layer of polyester powder (resistant to UV rays and atmospheric agents). The entire painting process of the aluminium fitting starts from components which have been sand-blasted in advance to make the surface more porous and increase the adherence of the paint. Ares effects alkaline and acid washing to clean the surfaces completely, then rinses with demineralised water to remove any residue particles, subsequently a chemical conversion treatment is done to protect against rusting. • Tempered extra-clear glass diffuser mechanically glued to the structure, silicone gaskets.

## Mounting mode

Wall mounted

#### Shape and measurements

Length: 6.89 in Width: 2.17 in Height: 9.45 in

## Adjustability

Tiltable