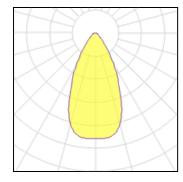

#### Light output 1

| 2 W      |
|----------|
| 310 lm   |
| 107 lm/W |
| 4000 K   |
| 80       |
|          |

| LOR         | 78%     |
|-------------|---------|
| Total flux  | 2895 lm |
| Total power | 27 W    |
|             |         |
|             |         |