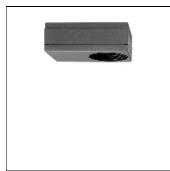

# Product data sheet

SBI130 [B] IP66:LED-12/24W/4K 138-8994

WE-EF

IP66, Class I. Marine-grade, die-cast aluminium alloy. 5CE superior corrosion protection including PCS hardware. PMMA lens. Silicone CCG® Controlled Compression Gasket. Luminaire is factory-sealed and does not need to be opened during installation. Integral EC electronic converter in thermally separated compartment. Advanced thermal management protects LEDs while optimising lumens output. CADoptimised optics for superior illumination and glare control. OLC® One LED Concept.

#### Shape and measurements

Length: 9.65 in Width: 6.30 in Height: 3.15 in Weight: 3.4 kg