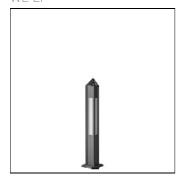

40%

Mounting mode

Standing / Bollard

Shape and measurements

Height: 59.06 in Diameter: 8.07 in Weight: 16.9 kg

Electric

System power: 42 W Appliance Class: I

80