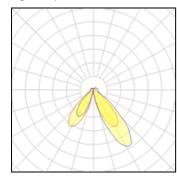

## Light output 1

| 1 x | LED   |    |
|-----|-------|----|
| Noi | minal | la |
|     | CI    |    |

37 W amp power Lamp flux 6655 lm Luminous efficacy 63 lm/W 4000 K CRI

LOR ULOR Total flux

Total power

5% 2657 lm 42 W